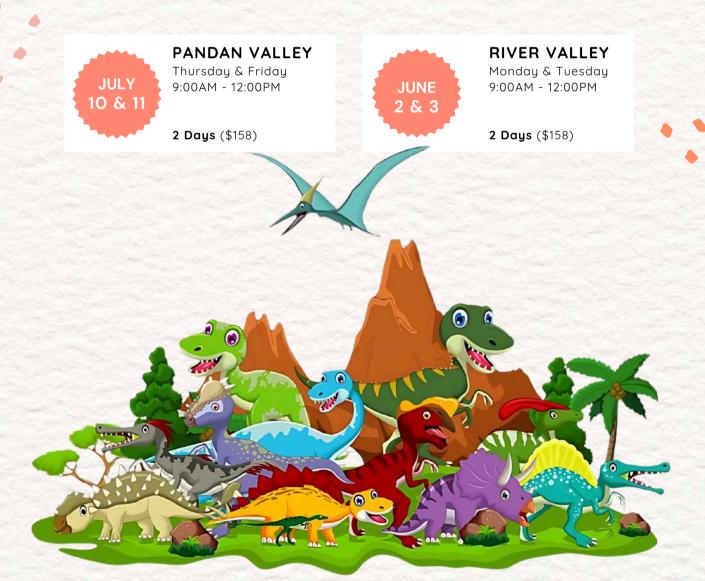

#### Stackable promotions available!

© @creativehearts.sg

DINO STOMP General Music & Early Childhood 3-6 Years Old

Rawr! Get ready for a roarsome week of singing, dancing, and stomping around like dinosaurs! This early childhood music camp is packed with action songs, music and movement games, themed crafts, and dino-themed drama and storytime. Children will explore rhythm, pitch, dynamics, and basic music theory through fun and ageappropriate activities. There's also lots of sensory play built in—perfect for busy little hands and big imaginations. A fantastic first camp experience for young dino lovers!

#### PANDAN VALLEY

Thursday & Friday 9:00AM - 12:00PM

**2 Days** (\$158)