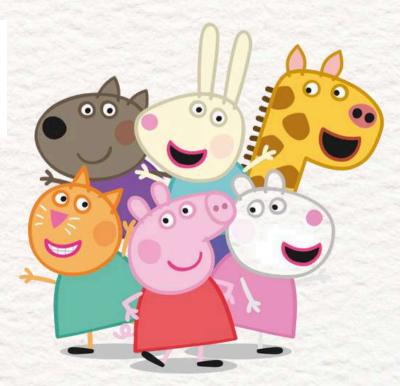

## PEPPA AND FRIENDS

General Music & Early Childhood 3-6 Years Old

Join Peppa Pig for a delightful musical adventure filled with fun, laughter, and creativity! In this camp, kids will step into Peppa's world through music activities, singing, dancing, drama games, and imaginative play. They'll jump in (pretend) muddy puddles, oink along to cheerful songs, and bring their favorite moments from the show to life. Plus, they'll enjoy making Peppa-themed crafts like masks, badges, and playful props to take home. Designed as a joyful and engaging journey, this camp lets children fully immerse themselves in the charming and whimsical world of Peppa Pig!